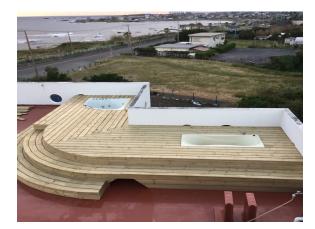

## Working relaxed at the Shirahama Seaside!

Have to stay away from the office?

Not enough working space at home?

Too hot in Tokyo during summer?

We have the solution! Rent one of our rooms in Shirahama, Minami Boso, Chiba prefecture. The house is located just in front of the sea. During break from work, take a swim, go for a surf, cook a meal in the common kitchen or just soak in the jaccuzi.

## See some images of the Boshira Castle 房白キャッスル